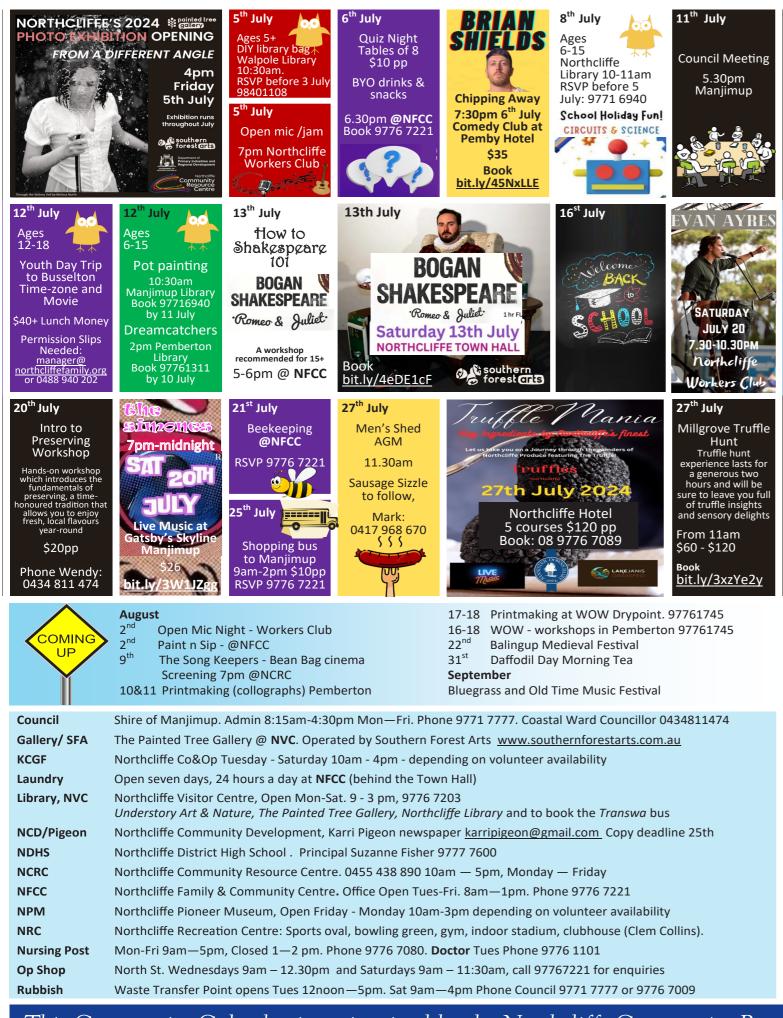

at NFCC Wednesdays

Karri Kids Long day care @ NFCC Tues, Thurs, Fri 8am-5pm

## ART. CRAFT & WOODWORK



Yarning Thurs 1-3pm at NFCC

Up the garden path craft group at Clem Collins 10-2.30 Tues 0439322270

Men's shed Tues & Sat 8:30-12 Mal 0409 112 124

Art Classes with Tony Windberg at Clem Collins, Thurs 2pm- 5pm Restarts 18th July 0427 852 032

Open 7 Days. Comps Sun 10am

Fridays

**Country Chiropractic** Doctor Dan 0448 088 649 @ NFCC, Monday fortnightly

Bowls - Dave 9776 7061 Social, Sat 1pm. Corporate Bowls is back Mondays 5pm

Football in Pemberton, training Thursdays from 4.30pm

Netball - Tuesdays Sarah - 0428 767 237

Jeff - 0472 740 180

This Community Calendar is maintained by the Northcliffe Community Resource Centre

Place calendar listings at the NCRC phone 04554388